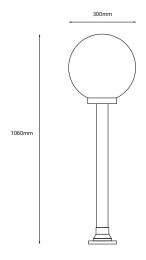

ximum Wattage 150W Voltage 240V



The versatile modular **Globe** lighting system creates a full Globe lighting theme to a street or garden. A range of mounting accessories enables multiple Globes to be installed on posts of varying heights offering consistency across the design - no matter how large the project might be.

The Globes incorporate an ES lampholder and base plate that quickly connects to whatever mounting accessory required: pedestal mount, wall bracket or post, and are rated at IP44 for outdoor use. The Globe lights are available in four sizes (200mm, 250mm, 300mm and 400mm), and four finishes (opal, clear, smoked and metallic).

These are 240v mains operated, and all components are constructed using a tough shock resistant polycarbonate, giving years of reliable service.