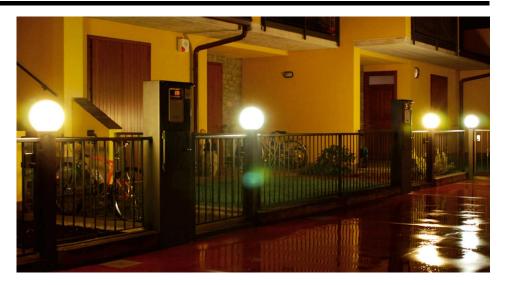

## Electrical

Maximum Wattage 150W Voltage 240V

The versatile modular **Globe** lighting system creates a full Globe lighting theme to a street or garden. A range of mounting accessories enables multiple Globes to be installed on posts of varying heights offering consistency across the design - no matter how large the project might be.

The Globes incorporate an ES lampholder and base plate that quickly connects to whatever mounting accessory required: pedestal mount, wall bracket or post, and are rated at IP44 for outdoor use. The Globe lights are available in four sizes (200mm, 250mm, 300mm and 400mm), and four finishes (opal, clear, smoked and metallic).

These are 240v mains operated, and all components are constructed using a tough shock resistant polycarbonate, giving years of reliable service.