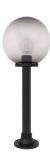

## **GLOBEPOST1 SMOKED2**

300mm Smoked 800mm Quicklink: Q4AFA

## General

Cap ES / E27
Colour Black
Construction Plastic
IP Rating IP44

## Dimensions

Diameter 300mm Height 1060mm

## Electrical

Maximum Wattage 150W Voltage 240V

The versatile modular **Globe** lighting system creates a full Globe lighting theme to a street or garden. A range of mounting accessories enables multiple Globes to be installed on posts of varying heights offering consistency across the design - no matter how large the project might be.