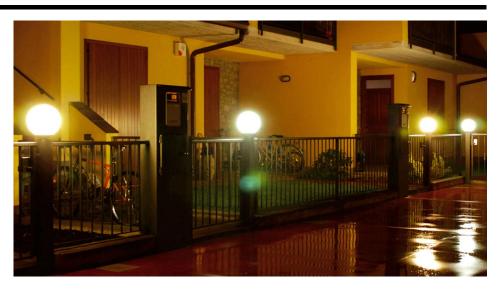

## Electrical

Maximum Wattage 150W Voltage 240V

The versatile modular **Globe** lighting system creates a full Globe lighting theme to a street or garden. A range of mounting accessories enables multiple Globes to be installed on posts of varying heights offering consistency across the design - no matter how large the project might be.

The Globes incorporate an ES lampholder and base plate that quickly connects to whatever mounting accessory required: pedestal mount, wall bracket or post, and are rated at IP44 for outdoor use. The Globe lights are available in four sizes (200mm, 250mm, 300mm and 400mm), and four finishes (opal, clear, smoked and metallic).

These are 240v mains operated, and all components are constructed using a tough shock resistant polycarbonate, giving years of reliable service.