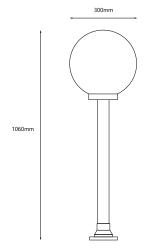

ximum Wattage 150W Voltage 240V



The versatile modular **Globe** lighting system creates a full Globe lighting theme to a street or garden. A range of mounting accessories enables multiple Globes to be installed on posts of varying heights offering consistency across the design - no matter how large the project might be.

The Globes incorporate an ES lampholder and base plate that quickly connects to whatever mounting accessory required: pedestal mount, wall bracket or post, and are rated at IP44 for outdoor use. The Globe lights are available in four sizes (200mm, 250mm, 300mm and 400mm), and four finishes (opal, clear, smoked and metallic).

These are 240v mains operated, and all components are constructed using a tough shock resistant polycarbonate, giving years of reliable service.