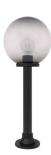

## **GLOBEPOST1 SMOKED2**

300mm Smoked 800mm Quicklink: Q4AFA

## Dimensions

Diameter 300mm Height 1060mm

## Electrical

Maximum Wattage 150W Voltage 240V

The versatile modular **Globe** lighting system creates a full Globe lighting theme to a street or garden. A range of mounting accessories enables multiple Globes to be installed on posts of varying heights offering consistency across the design - no matter how large the project might be.