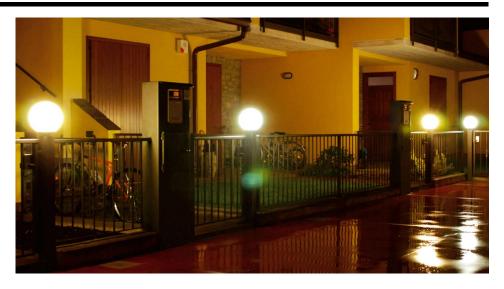

## Electrical

Maximum Wattage 150W Voltage 240V

The versatile modular **Globe** lighting system creates a full Globe lighting theme to a street or garden. A range of mounting accessories enables multiple Globes to be installed on posts of varying heights offering consistency across the design - no matter how large the project might be.

The Globes incorporate an ES lampholder and base plate that quickly connects to whatever mounting accessory required: pedestal mount, wall bracket or post, and are rated at IP44 for outdoor use. The Globe lights are available in four sizes (200mm, 250mm, 300mm and 400mm), and four finishes (opal, clear, smoked and metallic).

These are 240v mains operated, and all components are constructed using a tough shock resistant polycarbonate, giving years of reliable service.