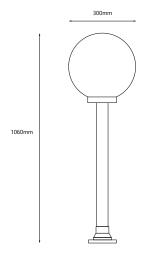

ximum Wattage 150W Voltage 240V



The versatile modular **Globe** lighting system creates a full Globe lighting theme to a street or garden. A range of mounting accessories enables multiple Globes to be installed on posts of varying heights offering consistency across the design - no matter how large the project might be.

The Globes incorporate an ES lampholder and base plate that quickly connects to whatever mounting accessory required: pedestal mount, wall bracket or post, and are rated at IP44 for outdoor use. The Globe lights are available in four sizes (200mm, 250mm, 300mm and 400mm), and four finishes (opal, clear, smoked and metallic).

These are 240v mains operated, and all components are constructed using a tough shock resistant polycarbonate, giving years of reliable service.