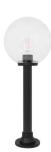

## **GLOBEPOST1 CLEAR2**

300mm Clear 800mm Quicklink: Q4AF8

## General

Cap ES / E27
Colour Black
Construction Plastic
IP Rating IP44

## Dimensions

Diameter 300mm Height 1060mm

## Electrical

Maximum Wattage 150W Voltage 240V

The versatile modular **Globe** lighting system creates a full Globe lighting theme to a street or garden. A range of mounting accessories enables multiple Globes to be installed on posts of varying heights offering consistency across the design - no matter how large the project might be.