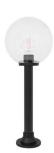

## **GLOBEPOST1 CLEAR2**

300mm Clear 800mm Quicklink: Q4AF8

## Electrical

Maximum Wattage 150W Voltage 240V

The versatile modular **Globe** lighting system creates a full Globe lighting theme to a street or garden. A range of mounting accessories enables multiple Globes to be installed on posts of varying heights offering consistency across the design - no matter how large the project might be.

The Globes incorporate an ES lampholder and base plate that quickly connects to whatever mounting accessory required: pedestal mount, wall bracket or post, and are rated at IP44 for outdoor use. The Globe lights are available in four sizes (200mm, 250mm, 300mm and 400mm), and four finishes (opal, clear, smoked and metallic).