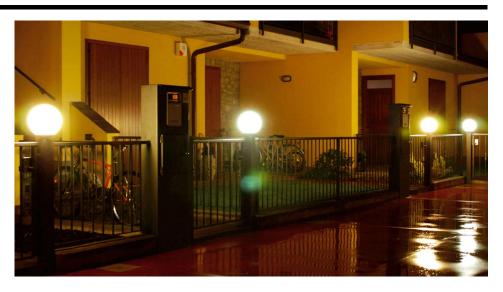

## Electrical

Maximum Wattage 150W Voltage 240V

The versatile modular **Globe** lighting system creates a full Globe lighting theme to a street or garden. A range of mounting accessories enables multiple Globes to be installed on posts of varying heights offering consistency across the design - no matter how large the project might be.

The Globes incorporate an ES lampholder and base plate that quickly connects to whatever mounting accessory required: pedestal mount, wall bracket or post, and are rated at IP44 for outdoor use. The Globe lights are available in four sizes (200mm, 250mm, 300mm and 400mm), and four finishes (opal, clear, smoked and metallic).

These are 240v mains operated, and all components are constructed using a tough shock resistant polycarbonate, giving years of reliable service.