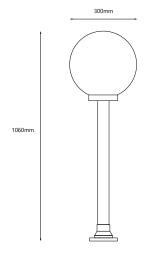

ximum Wattage 150W Voltage 240V



The versatile modular **Globe** lighting system creates a full Globe lighting theme to a street or garden. A range of mounting accessories enables multiple Globes to be installed on posts of varying heights offering consistency across the design - no matter how large the project might be.

The Globes incorporate an ES lampholder and base plate that quickly connects to whatever mounting accessory required: pedestal mount, wall bracket or post, and are rated at IP44 for outdoor use. The Globe lights are available in four sizes (200mm, 250mm, 300mm and 400mm), and four finishes (opal, clear, smoked and metallic).

These are 240v mains operated, and all components are constructed using a tough shock resistant polycarbonate, giving years of reliable service.