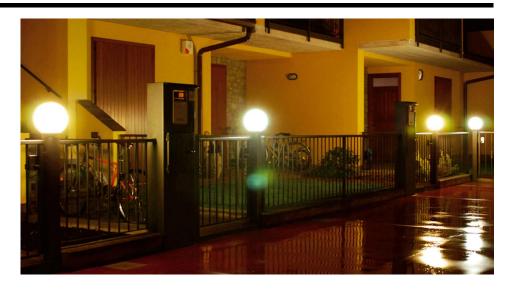

## Electrical

Maximum Wattage 150W Voltage 240V

The versatile modular **Globe** lighting system creates a full Globe lighting theme to a street or garden. A range of mounting accessories enables multiple Globes to be installed on posts of varying heights offering consistency across the design - no matter how large the project might be.

The Globes incorporate an ES lampholder and base plate that quickly connects to whatever mounting accessory required: pedestal mount, wall bracket or post, and are rated at IP44 for outdoor use. The Globe lights are available in four sizes (200mm, 250mm, 300mm and 400mm), and four finishes (opal, clear, smoked and metallic).

These are 240v mains operated, and all components are constructed using a tough shock resistant polycarbonate, giving years of reliable service.