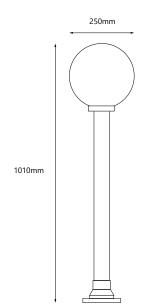

## **GLOBEPOST1 METAL1**

250mm Crown Silver 800mm Quicklink: Q4AD3

## Dimensions

Diameter 250mm Height 1010mm