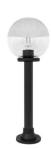

## **GLOBEPOST1 METAL1**

250mm Crown Silver 800mm Quicklink: Q4AD3

## General

Cap ES / E27
Colour Black
Construction Plastic
IP Rating IP44

## Dimensions

Diameter 250mm Height 1010mm

## Electrical

Maximum Wattage 150W Voltage 240V

The versatile modular **Globe** lighting system creates a full Globe lighting theme to a street or garden. A range of mounting accessories enables multiple Globes to be installed on posts of varying heights offering consistency across the design - no matter how large the project might be.