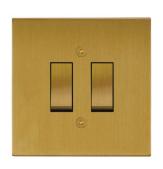

## Flat Plate Horizon Satin Brass

Horizon Square Rocker Switch 2 gang 20 amp intermediate Satin Brass

## **MRTSBRSW2 INT**

2 gang 20 amp intermediate Satin Brass Quicklink: Q4AD0

| General      |             |
|--------------|-------------|
| Colour       | Satin Brass |
| Construction | Brass       |
| Dimensions   |             |
| Height       | 86mm        |
| Plate Depth  | 1.5mm       |
| Width        | 86mm        |
| Electrical   |             |
| Amperage     | 20A         |
| Voltage      | 240V        |
|              |             |

The superior quality of the **Horizon faceplate style** has been designed to suit both traditional and contemporary interiors. Produced with square corners, it features **trimless switches** for exceptional product reliability. To ensure design uniformity throughout a project, non-standard accessories can be made to suit requirements.