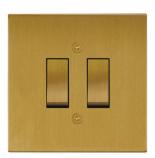

## Flat Plate Horizon Satin Brass

Horizon Square Rocker Switch 2 gang 20 amp intermediate Satin Brass

## **MRTSBRSW2 INT**

2 gang 20 amp intermediate Satin Brass Quicklink: Q4AD0

General

Colour Satin Brass
Construction Brass

Dimensions

Height 86mm
Plate Depth 1.5mm
Width 86mm

Electrical

Amperage 20A Voltage 240V The superior quality of the **Horizon faceplate style** has been designed to suit both traditional and contemporary interiors. Produced with square corners, it features **trimless switches** for exceptional product reliability. To ensure design uniformity throughout a project, non-standard accessories can be made to suit requirements.