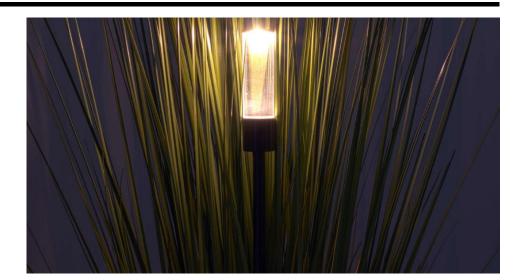

## **Light Characteristics**

Colour Temperature 3500K Neutral

White

Lumens Per Watt 50 lm/W

The **LED Spike** range of fittings are a stylish way to accentuate areas of your garden. The **LED Ice Spike** emits a natural light ideal for highlighting areas of your garden, accent lighting to trees and bushes or mood lighting in a flower bed or garden fence. The plug and play nature of this fitting makes this product easy to install.

Fitting is made of oxidized aluminium with an oxidized paint coating for an attractive but also weatherproof and dustproof finish.

The only drivers compatible with these products are the **LEDHOOD TF12/20**, and the **LEDHOOD TF12/60**, and the **LEDHOOD TF12/80** 