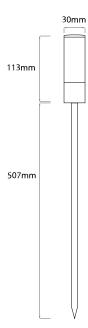

#### Dimensions

Cable Length 3m
Head Diameter 30mm
Head Length 113mm
Length 620mm
Spike Length 507mm