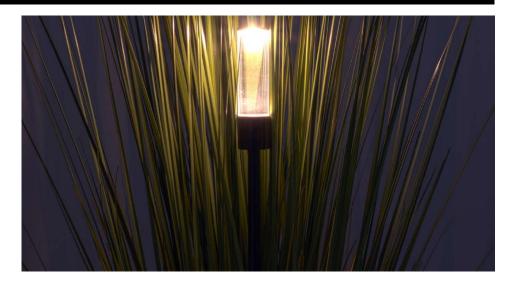

# **Light Characteristics**

Colour Temperature 3500K Neutral

White

Lumens Per Watt 50 lm/W

The **LED Spike** range of fittings are a stylish way to accentuate areas of your garden. The **LED Ice Spike** emits a natural light ideal for highlighting areas of your garden, accent lighting to trees and bushes or mood lighting in a flower bed or garden fence. The plug and play nature of this fitting makes this product easy to install.

Fitting is made of oxidized aluminium with an oxidized paint coating for an attractive but also weatherproof and dustproof finish.

The only drivers compatible with these products are the **LEDHOOD TF12/20**, and the **LEDHOOD TF12/60**, and the **LEDHOOD TF12/80** 