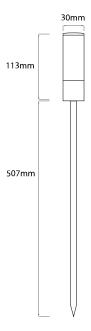

## Dimensions

Cable Length 3m
Head Diameter 30mm
Head Length 113mm
Length 620mm
Spike Length 507mm