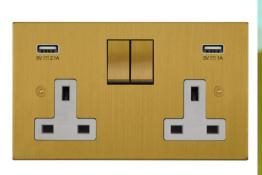

# Flat Plate Horizon Satin Brass

Horizon Square Switched Socket Outlet with USB Chargers 2 gang 13 amp switch socket outlet Satin Brass

## MRTSBSK2+USB

2 gang 13 amp switch socket outlet Satin Brass Quicklink: Q4AA6

#### General

| Colour       | Satin Brass |
|--------------|-------------|
| Construction | Brass       |
|              |             |

### Dimensions

| Height      | 86mm  |
|-------------|-------|
| Plate Depth | 1.5mm |
| Width       | 146mm |

#### Electrical

Amperage Voltage 146mm 13A 240V The superior quality of the **Horizon faceplate style** has been designed to suit both traditional and contemporary interiors. Produced with square corners, it features **trimless switches** for exceptional product reliability. To ensure design uniformity throughout a project, non-standard accessories can be made to suit requirements.