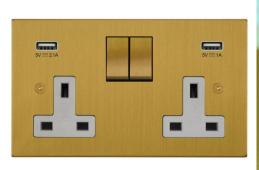

## MRTSBSK2+USB

2 gang 13 amp switch socket outlet Satin Brass Quicklink: Q4AA6

13A

240V

## General

| Colour       | Satin Brass |
|--------------|-------------|
| Construction | Brass       |
| Dimensions   |             |

## Jimensions

| Height      | 86mm  |
|-------------|-------|
| Plate Depth | 1.5mm |
| Width       | 146mm |

## Electrical

Amperage Voltage

The superior quality of the Horizon faceplate style has been designed to suit both traditional and contemporary interiors. Produced with square corners, it features trimless switches for exceptional product reliability. To ensure design uniformity throughout a project, non-standard accessories can be made to suit requirements.