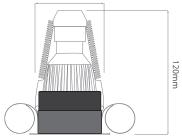

### Dimensions

Cut Out78mm (Diameter)Diameter92mmMinimum Ceiling88mmDepth20°

**Please note:** the ceiling depth for this downlight depends on the lamp choice. For a Retro 5W GU10 lamp, the depth is 88mm. For a 7W LED GU10 lamp a ceiling depth of 120mm should be allowed.

Dimensions using our GU10 LED 5W Retro lamps