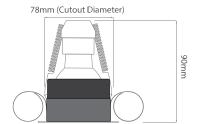

**Please note:** the ceiling depth for this downlight depends on the lamp choice. For a Retro 5W GU10 lamp, the depth is 88mm. For a 7W LED GU10 lamp a ceiling depth of 120mm should be allowed.

Dimensions using our GU10 LED 5W Retro lamps

Dimensions using our LED Module

Dimensions using our GU10 LED 7W lamps

78mm (Cutout Diameter)

Dimensions using our LED Module