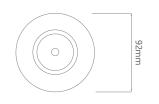

| GU10               |
|--------------|--------------------|
| Colour       | White              |
| Construction | Die-Cast Aluminium |
| Dimmable     | Yes                |

### Dimensions

Cut Out78mm (Diameter)Diameter92mmMinimum Ceiling88mmDepth20°

### Electrical

Maximum Wattage 50W Voltage 240V



The **Adjustable Fire-rated Downlight** holds a GU10 lamp or LED module. The downlight uses a spring retention system for easy installation and lamp changing. The light can be adjusted up to 20° (10° max for longer lamps) for directional lighting.

**Please note:** the ceiling depth for this downlight depends on the lamp choice. For a Retro 5W GU10 lamp, the depth is 88mm. For a 7W LED GU10 lamp a ceiling depth of 120mm should be allowed.

Dimensions using our GU10 LED 5W Retro lamps





Dimensions using our LED Module







Dimensions using our GU10 LED 7W lamps



78mm (Cutout Diameter)



Dimensions using our LED Module