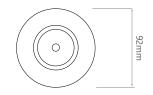

mmable     | Yes                |

### Dimensions

Cut Out78mm (Diameter)Diameter92mmMinimum Ceiling88mmDepth20°

### Electrical

Maximum Wattage 50W Voltage 240V



The **Adjustable Fire-rated Downlight** holds a GU10 lamp or LED module. The downlight uses a spring retention system for easy installation and lamp changing. The light can be adjusted up to 20° (10° max for longer lamps) for directional lighting.

**Please note:** the ceiling depth for this downlight depends on the lamp choice. For a Retro 5W GU10 lamp, the depth is 88mm. For a 7W LED GU10 lamp a ceiling depth of 120mm should be allowed.

Dimensions using our GU10 LED 5W Retro lamps





Dimensions using our LED Module







Dimensions using our GU10 LED 7W lamps



78mm (Cutout Diameter)



Dimensions using our LED Module