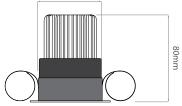

**Please note:** the ceiling depth for this downlight depends on the lamp choice. For a Retro 5W GU10 lamp, the depth is 88mm. For a 7W LED GU10 lamp a ceiling depth of 120mm should be allowed.

Dimensions using our GU10 LED 5W Retro lamps

Dimensions using our LED Module

Dimensions using our GU10 LED 7W lamps

78mm (Cutout Diameter)

Dimensions using our LED Module