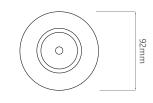

----|--------------------|
| Colour       | White              |
| Construction | Die-Cast Aluminium |
| Dimmable     | Yes                |

### Dimensions

Cut Out78mm (Diameter)Diameter92mmMinimum Ceiling88mmDepth20°

### Electrical

Maximum Wattage 50W Voltage 240V



The **Adjustable Fire-rated Downlight** holds a GU10 lamp or LED module. The downlight uses a spring retention system for easy installation and lamp changing. The light can be adjusted up to 20° (10° max for longer lamps) for directional lighting.

**Please note:** the ceiling depth for this downlight depends on the lamp choice. For a Retro 5W GU10 lamp, the depth is 88mm. For a 7W LED GU10 lamp a ceiling depth of 120mm should be allowed.

Dimensions using our GU10 LED 5W Retro lamps





Dimensions using our LED Module







Dimensions using our GU10 LED 7W lamps



78mm (Cutout Diameter)



Dimensions using our LED Module