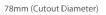

--|--------------------|
| Colour       | White              |
| Construction | Die-Cast Aluminium |
| Dimmable     | Yes                |

### Dimensions

Cut Out78mm (Diameter)Diameter92mmMinimum Ceiling88mmDepth20°

### Electrical

Maximum Wattage 50W Voltage 240V



The **Adjustable Fire-rated Downlight** holds a GU10 lamp or LED module. The downlight uses a spring retention system for easy installation and lamp changing. The light can be adjusted up to 20° (10° max for longer lamps) for directional lighting.

**Please note:** the ceiling depth for this downlight depends on the lamp choice. For a Retro 5W GU10 lamp, the depth is 88mm. For a 7W LED GU10 lamp a ceiling depth of 120mm should be allowed.

Dimensions using our GU10 LED 5W Retro lamps





Dimensions using our LED Module







Dimensions using our GU10 LED 7W lamps



78mm (Cutout Diameter)



Dimensions using our LED Module