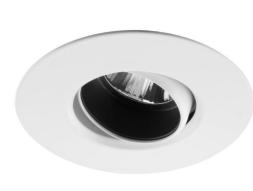

## Elegant Adjustable Fire-rated Downlight GU10 240V 50W White

## General

| Сар          | GU10               |
|--------------|--------------------|
| Colour       | White              |
| Construction | Die-Cast Aluminium |
| Dimmable     | Yes                |

### Electrical

Maximum Wattage 50W Voltage 240V

The **Adjustable Fire-rated Downlight** holds a GU10 lamp or LED module. The downlight uses a spring retention system for easy installation and lamp changing. The light can be adjusted up to 20° (10° max for longer lamps) for directional lighting.