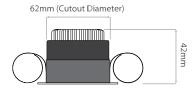

**Please note:** the ceiling depth for this downlight depends on the lamp choice. For a Retro 5W GU10 lamp, the depth is 88mm. For a 7W LED GU10 lamp a ceiling depth of 120mm should be allowed.

Dimensions using our GU10 LED 5W Retro lamps

Dimensions using our LED Module

Dimensions using our GU10 LED 7W lamps

78mm (Cutout Diameter)

Dimensions using our LED Module