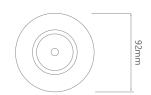

ite              |
| Construction | Die-Cast Aluminium |
| Dimmable     | Yes                |

### Dimensions

Cut Out78mm (Diameter)Diameter92mmMinimum Ceiling88mmDepth20°

### Electrical

Maximum Wattage 50W Voltage 240V



The **Adjustable Fire-rated Downlight** holds a GU10 lamp or LED module. The downlight uses a spring retention system for easy installation and lamp changing. The light can be adjusted up to 20° (10° max for longer lamps) for directional lighting.

**Please note:** the ceiling depth for this downlight depends on the lamp choice. For a Retro 5W GU10 lamp, the depth is 88mm. For a 7W LED GU10 lamp a ceiling depth of 120mm should be allowed.

Dimensions using our GU10 LED 5W Retro lamps





Dimensions using our LED Module







Dimensions using our GU10 LED 7W lamps



78mm (Cutout Diameter)



Dimensions using our LED Module