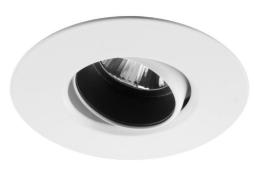

## FIRE MR2029 WH

50W White Quicklink: Q4AA4

General

Cap GU10 Colour White

Construction Die-Cast Aluminium

Dimmable Yes

Dimensions

Cut Out 78mm (Diameter)

Diameter 92mm Minimum Ceiling 88mm

Depth

Vertical Rotation 20°

Electrical

Maximum Wattage 50W Voltage 240V The **Adjustable Fire-rated Downlight** holds a GU10 lamp or LED module. The downlight uses a spring retention system for easy installation and lamp changing. The light can be adjusted up to 20° (10° max for longer lamps) for directional lighting.