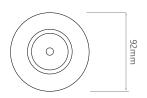

## FIRE MR2029 WH

50W White Quicklink: Q4AA4

General

Cap GU10 Colour White

Construction Die-Cast Aluminium

Dimmable Yes

Dimensions

Cut Out 78mm (Diameter)

Diameter 92mm Minimum Ceiling 88mm

Depth

Vertical Rotation 20°

Electrical

Maximum Wattage 50W Voltage 240V The **Adjustable Fire-rated Downlight** holds a GU10 lamp or LED module. The downlight uses a spring retention system for easy installation and lamp changing. The light can be adjusted up to 20° (10° max for longer lamps) for directional lighting.