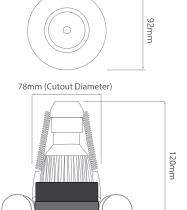

**Please note:** the ceiling depth for this downlight depends on the lamp choice. For a Retro 5W GU10 lamp, the depth is 88mm. For a 7W LED GU10 lamp a ceiling depth of 120mm should be allowed.

Dimensions using our GU10 LED 5W Retro lamps

78mm (Cutout Diameter)

Dimensions using our LED Module

Dimensions using our GU10 LED 7W lamps

Dimensions using our LED Module