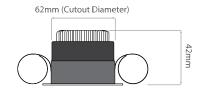

**Please note:** the ceiling depth for this downlight depends on the lamp choice. For a Retro 5W GU10 lamp, the depth is 88mm. For a 7W LED GU10 lamp a ceiling depth of 120mm should be allowed.

Dimensions using our GU10 LED 5W Retro lamps

78mm (Cutout Diameter)

Dimensions using our LED Module

Dimensions using our GU10 LED 7W lamps

Dimensions using our LED Module