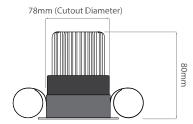

**Please note:** the ceiling depth for this downlight depends on the lamp choice. For a Retro 5W GU10 lamp, the depth is 88mm. For a 7W LED GU10 lamp a ceiling depth of 120mm should be allowed.

Dimensions using our GU10 LED 5W Retro lamps

78mm (Cutout Diameter)

Dimensions using our LED Module

Dimensions using our GU10 LED 7W lamps

Dimensions using our LED Module