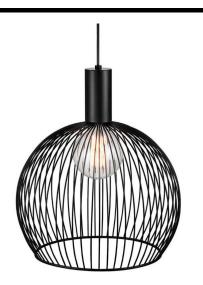

## Electrical

Maximum Wattage 60W Voltage 240V

Introducing **AVER 40 pendant light** by Carlo Volf. Breaking away from tradition, this lighting fixture flaunts a mesmerising blend of beautiful light and captivating shadow play.

With its visible light bulb behind the curved metal threads, AVER delivers an enchanting visual experience. The design is sleek, elegant, and reinforced by the metal's innate durability. Its sheer presence will undoubtedly elevate your space to the next level, producing a unique ambiance and beautiful shadow play.