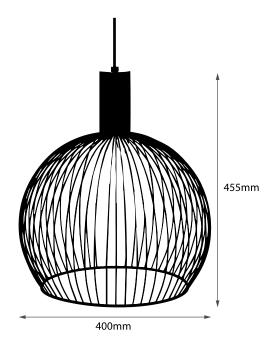

## **AVER 40 BLACK**

Black 60W Quicklink: Q4A85

## General

Cap ES/E27
Colour Black
Construction Metal
Dimmable Yes
IP Rating IP20

## Dimensions

Cable Length 3m Shade Diameter 400mm Shade Height 455mm

## Electrical

Maximum Wattage 60W Voltage 240V



Introducing **AVER 40 pendant light** by Carlo Volf. Breaking away from tradition, this lighting fixture flaunts a mesmerising blend of beautiful light and captivating shadow play.

With its visible light bulb behind the curved metal threads, AVER delivers an enchanting visual experience. The design is sleek, elegant, and reinforced by the metal's innate durability. Its sheer presence will undoubtedly elevate your space to the next level, producing a unique ambiance and beautiful shadow play.