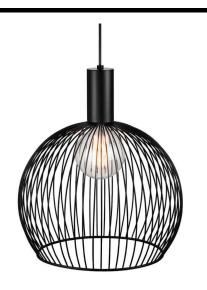

## **AVER 40 BLACK**

Black 60W Quicklink: Q4A85

## Electrical

Maximum Wattage 60W 240V Voltage

Introducing AVER 40 pendant light by Carlo Volf. Breaking away from tradition, this lighting fixture flaunts a mesmerising blend of beautiful light and captivating shadow play.

With its visible light bulb behind the curved metal threads, AVER delivers an enchanting visual experience. The design is sleek, elegant, and reinforced by the metal's innate durability. Its sheer presence will undoubtedly elevate your space to the next level, producing a unique ambiance and beautiful shadow play.