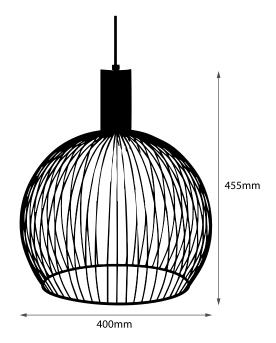

## **AVER 40 BLACK**

Black 60W Quicklink: Q4A85

## General

Cap ES/E27 Colour Black Construction Metal Dimmable Yes **IP Rating IP20** 

## Dimensions

Cable Length 3m Shade Diameter 400mm Shade Height 455mm

## Electrical

Maximum Wattage 60W 240V Voltage



Introducing AVER 40 pendant light by Carlo Volf. Breaking away from tradition, this lighting fixture flaunts a mesmerising blend of beautiful light and captivating shadow play.

With its visible light bulb behind the curved metal threads, AVER delivers an enchanting visual experience. The design is sleek, elegant, and reinforced by the metal's innate durability. Its sheer presence will undoubtedly elevate your space to the next level, producing a unique ambiance and beautiful shadow play.