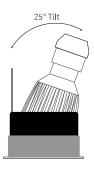

Diameter 90mm

Minimum Ceiling 85mm (Standard Depth

LED), 117mm (Long

LED)

Vertical Rotation 40°

Electrical

Maximum Wattage 50W Voltage 240V The Invisible Adjustable Fire Rated Camera Round is an adjustable downlight designed to blend seamlessly into its surroundings. It has an unobtrusive one millimetre plate that sits practically flush to the ceiling when fitted and contains a baffle that recesses the lamp to reduce glare. The baffle is also hinged to allow the light source to be directed through a 40 degree arc from the vertical.