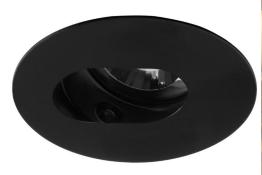

Invisible Adjustable Fire Rated Camera Round Downlight GU10 240V 50W Black

Diameter 90mm

Minimum Ceiling 85mm (Standard Depth

LED), 117mm (Long

LED)

Vertical Rotation 40°

Electrical

Maximum Wattage 50W Voltage 240V The Invisible Adjustable Fire Rated Camera Round is an adjustable downlight designed to blend seamlessly into its surroundings. It has an unobtrusive one millimetre plate that sits practically flush to the ceiling when fitted and contains a baffle that recesses the lamp to reduce glare. The baffle is also hinged to allow the light source to be directed through a 40 degree arc from the vertical.