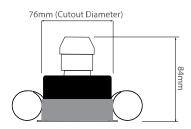

## FIREDLC3004

50W Black Quicklink: Q4A6F

General

Cap GU10 Colour Black

Construction Die-Cast Aluminium

Dimmable Yes IP Rating **IP00** RAL Colour Code **RAL 9004** 

**Dimensions** 

Cut Out 76mm (Diameter)

Diameter 90mm

Minimum Ceiling 85mm (Standard Depth

LED), 117mm (Long

LED)

Vertical Rotation 40°

Electrical

Maximum Wattage 50W Voltage 240V The Invisible Adjustable Fire Rated Camera Round is an adjustable downlight designed to blend seamlessly into its surroundings. It has an unobtrusive one millimetre plate that sits practically flush to the ceiling when fitted and contains a baffle that recesses the lamp to reduce glare. The baffle is also hinged to allow the light source to be directed through a 40 degree arc from the vertical.

Please note: the ceiling depth for this downlight depends on the lamp choice. For a standard GU10 lamp the depth is 85mm. For a LED GU10 lamp a ceiling depth of 115mm should be allowed.

The Invisible range has been designed to be overpainted in Situ in the ceiling if necessary. The fitting is painted RAL9004 - 30% Gloss level which has a slightly matt surface, to which the emulsion or other paints will adhere to. The finish from the factory is good enough for normal use and will blend in with the most common ceiling finishes. The slightly matt finish on the product will allow it to be carefully repainted to suit any other ceiling colours.