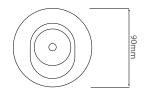

## FIREDLC3004

50W Black Quicklink: Q4A6F

General

Cap GU10 Colour Black

Construction Die-Cast Aluminium

Dimmable Yes IP Rating **IP00** RAL Colour Code **RAL 9004** 

**Dimensions** 

Cut Out 76mm (Diameter)

Diameter 90mm

Minimum Ceiling 85mm (Standard Depth

LED), 117mm (Long

LED)

Vertical Rotation 40°

Electrical

Maximum Wattage 50W Voltage 240V The Invisible Adjustable Fire Rated Camera Round is an adjustable downlight designed to blend seamlessly into its surroundings. It has an unobtrusive one millimetre plate that sits practically flush to the ceiling when fitted and contains a baffle that recesses the lamp to reduce glare. The baffle is also hinged to allow the light source to be directed through a 40 degree arc from the vertical.