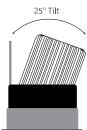

Diameter 90mm

Minimum Ceiling 85mm (Standard Depth

LED), 117mm (Long

LED)

Vertical Rotation 40°

Electrical

Maximum Wattage 50W Voltage 240V The Invisible Adjustable Fire Rated Camera Round is an adjustable downlight designed to blend seamlessly into its surroundings. It has an unobtrusive one millimetre plate that sits practically flush to the ceiling when fitted and contains a baffle that recesses the lamp to reduce glare. The baffle is also hinged to allow the light source to be directed through a 40 degree arc from the vertical.