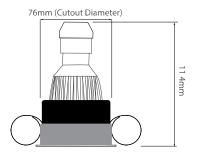

## FIREDLC3004

50W Black Quicklink: Q4A6F

General

Cap GU10 Colour Black

Construction Die-Cast Aluminium

Dimmable Yes IP Rating **IP00** RAL Colour Code **RAL 9004** 

**Dimensions** 

Cut Out 76mm (Diameter)

Diameter 90mm

Minimum Ceiling 85mm (Standard Depth

LED), 117mm (Long

LED)

Vertical Rotation 40°

Electrical

Maximum Wattage 50W Voltage 240V The Invisible Adjustable Fire Rated Camera Round is an adjustable downlight designed to blend seamlessly into its surroundings. It has an unobtrusive one millimetre plate that sits practically flush to the ceiling when fitted and contains a baffle that recesses the lamp to reduce glare. The baffle is also hinged to allow the light source to be directed through a 40 degree arc from the vertical.

Please note: the ceiling depth for this downlight depends on the lamp choice. For a standard GU10 lamp the depth is 85mm. For a LED GU10 lamp a ceiling depth of 115mm should be allowed.

The Invisible range has been designed to be overpainted in Situ in the ceiling if necessary. The fitting is painted RAL9004 - 30% Gloss level which has a slightly matt surface, to which the emulsion or other paints will adhere to. The finish from the factory is good enough for normal use and will blend in with the most common ceiling finishes. The slightly matt finish on the product will allow it to be carefully repainted to suit any other ceiling colours.

Dimensions using our GU10 LED 7W lamps

Dimensions using our LED Module

Dimensions using our GU10 LED 7W lamps