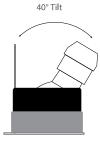

Diameter 90mm

Minimum Ceiling 85mm (Standard Depth

LED), 117mm (Long

LED)

Vertical Rotation 40°

Electrical

Maximum Wattage 50W Voltage 240V The Invisible Adjustable Fire Rated Camera Round is an adjustable downlight designed to blend seamlessly into its surroundings. It has an unobtrusive one millimetre plate that sits practically flush to the ceiling when fitted and contains a baffle that recesses the lamp to reduce glare. The baffle is also hinged to allow the light source to be directed through a 40 degree arc from the vertical.