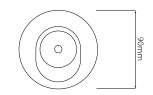

## FIREDLC3004

50W Black Quicklink: Q4A6F

General

Cap GU10 Colour Black

Construction Die-Cast Aluminium

Dimmable Yes IP Rating **IP00** RAL Colour Code **RAL 9004** 

**Dimensions** 

Cut Out 76mm (Diameter)

Diameter 90mm

Minimum Ceiling 85mm (Standard Depth

LED), 117mm (Long

LED)

Vertical Rotation 40°

Electrical

Maximum Wattage 50W Voltage 240V The Invisible Adjustable Fire Rated Camera Round is an adjustable downlight designed to blend seamlessly into its surroundings. It has an unobtrusive one millimetre plate that sits practically flush to the ceiling when fitted and contains a baffle that recesses the lamp to reduce glare. The baffle is also hinged to allow the light source to be directed through a 40 degree arc from the vertical.