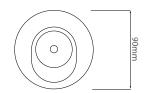

## FIREDLC3004

50W Black Quicklink: Q4A6F

General

Cap GU10 Colour Black

Construction Die-Cast Aluminium

Dimmable Yes IP Rating **IP00** RAL Colour Code **RAL 9004** 

**Dimensions** 

Cut Out 76mm (Diameter)

Diameter 90mm

Minimum Ceiling 85mm (Standard Depth

LED), 117mm (Long

LED)

Vertical Rotation 40°

Electrical

Maximum Wattage 50W Voltage 240V The Invisible Adjustable Fire Rated Camera Round is an adjustable downlight designed to blend seamlessly into its surroundings. It has an unobtrusive one millimetre plate that sits practically flush to the ceiling when fitted and contains a baffle that recesses the lamp to reduce glare. The baffle is also hinged to allow the light source to be directed through a 40 degree arc from the vertical.

Please note: the ceiling depth for this downlight depends on the lamp choice. For a standard GU10 lamp the depth is 85mm. For a LED GU10 lamp a ceiling depth of 115mm should be allowed.

The Invisible range has been designed to be overpainted in Situ in the ceiling if necessary. The fitting is painted RAL9004 - 30% Gloss level which has a slightly matt surface, to which the emulsion or other paints will adhere to. The finish from the factory is good enough for normal use and will blend in with the most common ceiling finishes. The slightly matt finish on the product will allow it to be carefully repainted to suit any other ceiling colours.