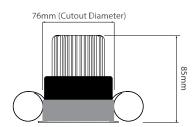

## FIREDLC3004

50W Black Quicklink: Q4A6F

General

Cap GU10 Colour Black

Construction Die-Cast Aluminium

Dimmable Yes IP Rating **IP00** RAL Colour Code **RAL 9004** 

**Dimensions** 

Cut Out 76mm (Diameter)

Diameter 90mm

Minimum Ceiling 85mm (Standard Depth

LED), 117mm (Long

LED)

Vertical Rotation 40°

Electrical

Maximum Wattage 50W Voltage 240V The Invisible Adjustable Fire Rated Camera Round is an adjustable downlight designed to blend seamlessly into its surroundings. It has an unobtrusive one millimetre plate that sits practically flush to the ceiling when fitted and contains a baffle that recesses the lamp to reduce glare. The baffle is also hinged to allow the light source to be directed through a 40 degree arc from the vertical.

Please note: the ceiling depth for this downlight depends on the lamp choice. For a standard GU10 lamp the depth is 85mm. For a LED GU10 lamp a ceiling depth of 115mm should be allowed.

The Invisible range has been designed to be overpainted in Situ in the ceiling if necessary. The fitting is painted RAL9004 - 30% Gloss level which has a slightly matt surface, to which the emulsion or other paints will adhere to. The finish from the factory is good enough for normal use and will blend in with the most common ceiling finishes. The slightly matt finish on the product will allow it to be carefully repainted to suit any other ceiling colours.

Dimensions using our GU10 LED 7W lamps

Dimensions using our LED Module

Dimensions using our GU10 LED 7W lamps