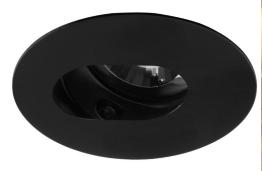

## FIREDLC3004

50W Black Quicklink: Q4A6F

General

Cap GU10 Colour Black

Construction Die-Cast Aluminium

Dimmable Yes IP Rating **IP00** RAL Colour Code **RAL 9004** 

**Dimensions** 

Cut Out 76mm (Diameter)

Diameter 90mm

Minimum Ceiling 85mm (Standard Depth LED), 117mm (Long

40°

LED) Vertical Rotation

Electrical

Maximum Wattage 50W Voltage 240V The Invisible Adjustable Fire Rated Camera Round is an adjustable downlight designed to blend seamlessly into its surroundings. It has an unobtrusive one millimetre plate that sits practically flush to the ceiling when fitted and contains a baffle that recesses the lamp to reduce glare. The baffle is also hinged to allow the light source to be directed through a 40 degree arc from the vertical.