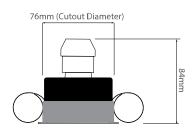

## FIREDLC3004

50W Black Quicklink: Q4A6F

General

Cap GU10 Colour Black

Construction Die-Cast Aluminium

Dimmable Yes IP Rating **IP00** RAL Colour Code **RAL 9004** 

**Dimensions** 

Cut Out 76mm (Diameter)

Please note: the ceiling depth for this downlight depends on the lamp choice. For a standard GU10 lamp the depth is 85mm. For a LED GU10 lamp a ceiling depth of 115mm should be allowed.

The Invisible range has been designed to be overpainted in Situ in the ceiling if necessary. The fitting is painted RAL9004 - 30% Gloss level which has a slightly matt surface, to which the emulsion or other paints will adhere to. The finish from the factory is good enough for normal use and will blend in with the most common ceiling finishes. The slightly matt finish on the product will allow it to be carefully repainted to suit any other ceiling colours.