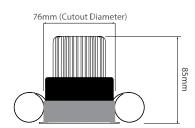

## FIREDLC3004

50W Black Quicklink: Q4A6F

General

Cap GU10 Colour Black

Construction Die-Cast Aluminium

Dimmable Yes IP Rating **IP00** RAL Colour Code **RAL 9004** 

**Dimensions** 

Cut Out 76mm (Diameter)

Please note: the ceiling depth for this downlight depends on the lamp choice. For a standard GU10 lamp the depth is 85mm. For a LED GU10 lamp a ceiling depth of 115mm should be allowed.

The Invisible range has been designed to be overpainted in Situ in the ceiling if necessary. The fitting is painted RAL9004 - 30% Gloss level which has a slightly matt surface, to which the emulsion or other paints will adhere to. The finish from the factory is good enough for normal use and will blend in with the most common ceiling finishes. The slightly matt finish on the product will allow it to be carefully repainted to suit any other ceiling colours.