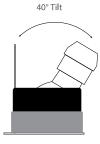

Diameter 90mm

Minimum Ceiling 85mm (Standard Depth LED), 117mm (Long

40°

LED) Vertical Rotation

Electrical

Maximum Wattage 50W Voltage 240V The Invisible Adjustable Fire Rated Camera Round is an adjustable downlight designed to blend seamlessly into its surroundings. It has an unobtrusive one millimetre plate that sits practically flush to the ceiling when fitted and contains a baffle that recesses the lamp to reduce glare. The baffle is also hinged to allow the light source to be directed through a 40 degree arc from the vertical.