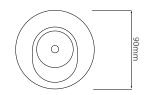

Diameter 90mm

Minimum Ceiling 85mm (Standard Depth LED), 117mm (Long

40°

LED) Vertical Rotation

Electrical

Maximum Wattage 50W Voltage 240V The Invisible Adjustable Fire Rated Camera Round is an adjustable downlight designed to blend seamlessly into its surroundings. It has an unobtrusive one millimetre plate that sits practically flush to the ceiling when fitted and contains a baffle that recesses the lamp to reduce glare. The baffle is also hinged to allow the light source to be directed through a 40 degree arc from the vertical.