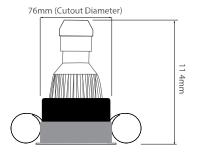

## FIREDLC3004

50W Black Quicklink: Q4A6F

General

Cap GU10 Colour Black

Construction Die-Cast Aluminium

Dimmable Yes IP Rating **IP00** RAL Colour Code **RAL 9004** 

**Dimensions** 

Cut Out 76mm (Diameter)

Please note: the ceiling depth for this downlight depends on the lamp choice. For a standard GU10 lamp the depth is 85mm. For a LED GU10 lamp a ceiling depth of 115mm should be allowed.

The Invisible range has been designed to be overpainted in Situ in the ceiling if necessary. The fitting is painted RAL9004 - 30% Gloss level which has a slightly matt surface, to which the emulsion or other paints will adhere to. The finish from the factory is good enough for normal use and will blend in with the most common ceiling finishes. The slightly matt finish on the product will allow it to be carefully repainted to suit any other ceiling colours.