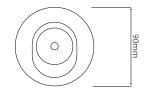

Diameter 90mm

Minimum Ceiling 85mm (Standard Depth LED), 117mm (Long

40°

LED) Vertical Rotation

Electrical

Maximum Wattage 50W Voltage 240V The Invisible Adjustable Fire Rated Camera Round is an adjustable downlight designed to blend seamlessly into its surroundings. It has an unobtrusive one millimetre plate that sits practically flush to the ceiling when fitted and contains a baffle that recesses the lamp to reduce glare. The baffle is also hinged to allow the light source to be directed through a 40 degree arc from the vertical.