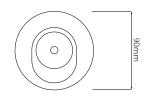

Diameter 90mm

Minimum Ceiling 85mm (Standard Depth LED), 117mm (Long

40°

LED) Vertical Rotation

Electrical

Maximum Wattage 50W Voltage 240V The Invisible Adjustable Fire Rated Camera Round is an adjustable downlight designed to blend seamlessly into its surroundings. It has an unobtrusive one millimetre plate that sits practically flush to the ceiling when fitted and contains a baffle that recesses the lamp to reduce glare. The baffle is also hinged to allow the light source to be directed through a 40 degree arc from the vertical.