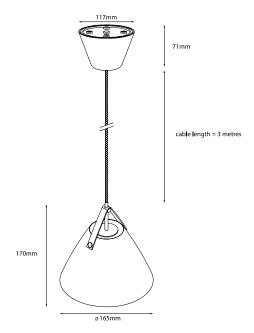

35W Quicklink: Q4A5C

#### General

Cap GU10
Colour White
Construction Metal
Dimmable Yes
IP Rating IP20

### Dimensions

Cable Length 3m Shade Diameter 165mm Shade Height 170mm

## Electrical

Maximum Wattage 35W Voltage 240V

The **Strap 16 Pendant** depicts how metal and leather go well with the light Nordic style. The combination of these materials also allows the light to visually interact with a modern interior, where combining materials is one of the biggest current trends.

The narrow and elegant leather gives Strap both a warm and raw look, which balances between the classic and the industrial. It comes with two leather straps in brown and black respectively, so it's up to you to give the final look. Design by Bjørn + Balle.

The cable cannot be replaced.

# **Product Video**