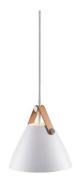

# **STRAP 16 WHT**

White 35W Quicklink: Q4A5C

#### General

Cap GU10
Colour White
Construction Metal
Dimmable Yes
IP Rating IP20

## Electrical

Maximum Wattage 35W Voltage 240V

The **Strap 16 Pendant** depicts how metal and leather go well with the light Nordic style. The combination of these materials also allows the light to visually interact with a modern interior, where combining materials is one of the biggest current trends.

The narrow and elegant leather gives Strap both a warm and raw look, which balances between the classic and the industrial. It comes with two leather straps in brown and black respectively, so it's up to you to give the final look. Design by Bjørn + Balle.