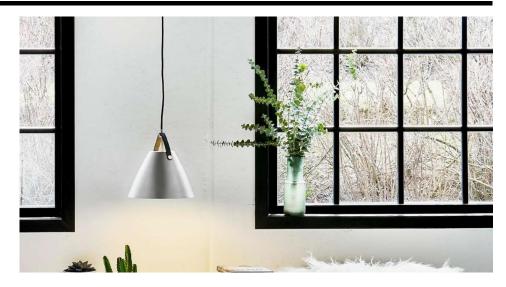

## Electrical

Maximum Wattage 35W Voltage 240V

The **Strap 16 Pendant** depicts how metal and leather go well with the light Nordic style. The combination of these materials also allows the light to visually interact with a modern interior, where combining materials is one of the biggest current trends.

The narrow and elegant leather gives Strap both a warm and raw look, which balances between the classic and the industrial. It comes with two leather straps in brown and black respectively, so it's up to you to give the final look. Design by Bjørn + Balle.