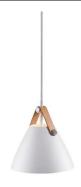

## Electrical

Maximum Wattage 35W Voltage 240V

The **Strap 16 Pendant** depicts how metal and leather go well with the light Nordic style. The combination of these materials also allows the light to visually interact with a modern interior, where combining materials is one of the biggest current trends.

The narrow and elegant leather gives Strap both a warm and raw look, which balances between the classic and the industrial. It comes with two leather straps in brown and black respectively, so it's up to you to give the final look. Design by Bjørn + Balle.