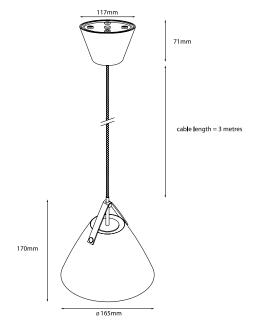

5W Quicklink: Q4A5C

#### General

Cap GU10
Colour White
Construction Metal
Dimmable Yes
IP Rating IP20

### Dimensions

Cable Length 3m Shade Diameter 165mm Shade Height 170mm

## Electrical

Maximum Wattage 35W Voltage 240V

The **Strap 16 Pendant** depicts how metal and leather go well with the light Nordic style. The combination of these materials also allows the light to visually interact with a modern interior, where combining materials is one of the biggest current trends.

The narrow and elegant leather gives Strap both a warm and raw look, which balances between the classic and the industrial. It comes with two leather straps in brown and black respectively, so it's up to you to give the final look. Design by Bjørn + Balle.

The cable cannot be replaced.

# **Product Video**