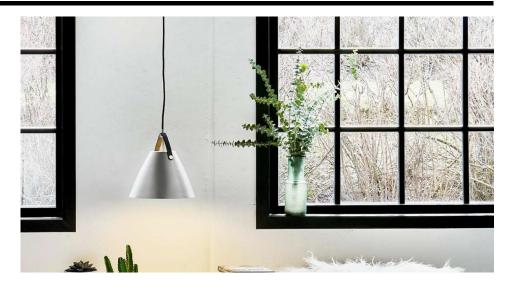

## Electrical

Maximum Wattage 35W Voltage 240V

The **Strap 16 Pendant** depicts how metal and leather go well with the light Nordic style. The combination of these materials also allows the light to visually interact with a modern interior, where combining materials is one of the biggest current trends.

The narrow and elegant leather gives Strap both a warm and raw look, which balances between the classic and the industrial. It comes with two leather straps in brown and black respectively, so it's up to you to give the final look. Design by Bjørn + Balle.