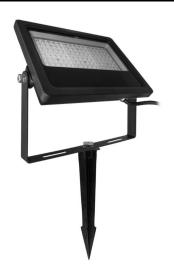

## LED Floodlights Spike Part L

LED Black Floodlight Spike 240V 50W (=500W) 3000K Warm White

## **LEDFLOODN50 3 BLK SPIKE**

50W (=500W) 3000K Warm White Quicklink: Q4A57

General

Colour Black Construction Aluminium

Dimmable No IP Rating IP65

Dimmable No

Dimensions

Cable Length 2700mm
Depth 45mm
Height 263mm
Width 280mm