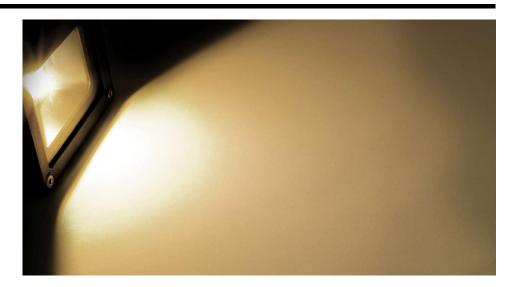

## **Light Characteristics**

Colour Temperature 3000K Warm White

Lumens Per Watt 3750 lm 75 lm/W

The **LED Floodlight Spike** is ideal for lighting driveways, gardens and buildings. The LED floodlight gives a bright vibrant light and is more energy efficient than equivalent halogen floodlights. Its robust aluminium casing and IP65 rating make this fitting weather proof and durable. This fitting is not dimmable. **Average Illuminance:** 