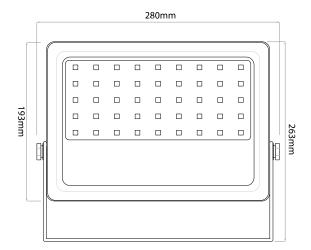

## **LEDFLOODN50 3 BLK SPIKE**

50W (=500W) 3000K Warm White Quicklink: Q4A57

General

Colour Black Construction Aluminium

Dimmable No IP Rating IP65

Dimmable No

Dimensions

Cable Length 2700mm
Depth 45mm
Height 263mm
Width 280mm