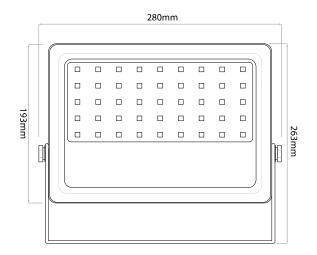

## **LEDFLOODN50 3 BLK SPIKE**

50W (=500W) 3000K Warm White Quicklink: Q4A57

| General                  |                  | 4m: >17 Lux    |
|--------------------------|------------------|----------------|
| Colour                   | Black            | 6m: >7.5 Lux   |
| Construction<br>Dimmable | Aluminium<br>No  | 8m: >4.5 Lux   |
| IP Rating                | IP65             | Illuminace Are |
| Dimmable                 | No               | 4m: 11.2m Dia  |
| Dimensions               |                  | 6m: 16.9m Dia  |
|                          | 0700,000         | 0 00 F D.      |
| Cable Length             | 2700mm           | 8m: 22.5m Dia  |
| Depth                    | 45mm             |                |
| Height                   | 263mm            |                |
| Width                    | 280mm            |                |
| Electrical               |                  |                |
| LED Voltage              | 36V              |                |
| Maximum Wattage          | 50W              |                |
| Power Factor             | 0.90             |                |
| Voltage                  | 240V             |                |
| Light Characteristics    |                  |                |
| Colour Temperature       | 3000K Warm White |                |
|                          |                  |                |