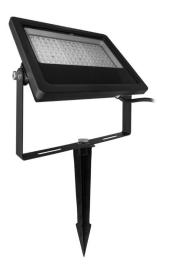

## LED Floodlights Spike Part L

LED Black Floodlight Spike 240V 50W (=500W) 3000K Warm White

## **LEDFLOODN50 3 BLK SPIKE**

50W (=500W) 3000K Warm White Quicklink: Q4A57

| General                  |                  | 4m: >17 Lux    |
|--------------------------|------------------|----------------|
| Colour                   | Black            | 6m: >7.5 Lux   |
| Construction<br>Dimmable | Aluminium<br>No  | 8m: >4.5 Lux   |
| IP Rating                | IP65             | Illuminace Are |
| Dimmable                 | No               | 4m: 11.2m Dia  |
| Dimensions               |                  | 6m: 16.9m Dia  |
|                          | 0700,000         | 0 00 F D.      |
| Cable Length             | 2700mm           | 8m: 22.5m Dia  |
| Depth                    | 45mm             |                |
| Height                   | 263mm            |                |
| Width                    | 280mm            |                |
| Electrical               |                  |                |
| LED Voltage              | 36V              |                |
| Maximum Wattage          | 50W              |                |
| Power Factor             | 0.90             |                |
| Voltage                  | 240V             |                |
| Light Characteristics    |                  |                |
| Colour Temperature       | 3000K Warm White |                |
|                          |                  |                |

Lumens 3750 lm Lumens Per Watt 75 lm/W

The LED Floodlight Spike is ideal for lighting driveways, gardens and buildings. The LED floodlight gives a bright vibrant light and is more energy efficient than equivalent halogen floodlights. Its robust aluminium casing and IP65 rating make this fitting weather proof and durable. This fitting is not dimmable. Average Illuminance: