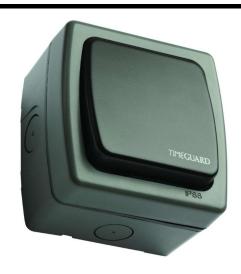

## **WISE TGVL01 3V**

Grey IP66 Quicklink: Q4A54

## General

Colour Grey IP Rating IP 66

The Wireless **Wise Weatherproof Vision Single Gang 2-Way 3V Switch Battery (SP)** is manufactured from tough, durable thermoplastic. It is intended for use in an outdoor environment, or one in which the protection provided by the range is required. It is rated IP66, for protection against water and dust.