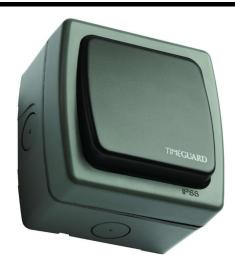

## General

Colour Grey IP Rating IP66

The Wireless **Wise Weatherproof Vision Single Gang 2-Way 3V Switch Battery (SP)** is manufactured from tough, durable thermoplastic. It is intended for use in an outdoor environment, or one in which the protection provided by the range is required. It is rated IP66, for protection against water and dust.