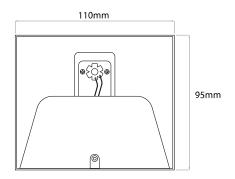

# **R7720S WHT/WW**

White RAL 9003 3000K Warm White Quicklink: Q4A4C

### General

Colour White
Construction Aluminium
Dimmable No
IP Rating IP54
RAL Colour Code RAL 9003

#### Dimensions

Depth 95mm Height 110mm Width 110mm

# Electrical

Maximum Wattage 6W (2 x 3W) Voltage 240V

### **Light Characteristics**

Colour Temperature 3000K Warm White

Lumens Per Watt 400 lm Lumens Per Watt 67 lm/W The **Small Bohemia Beam 6W Wall Light LED** is a sleek and durable exterior wall light, featuring 2 x 3W Cree LED beam for powerful and efficient lighting. Constructed with a die-cast aluminium housing, this wall light is built to withstand the elements and provide long-lasting performance. Upgrade your outdoor lighting with the Small Bohemia Beam 6W Wall Light LED.