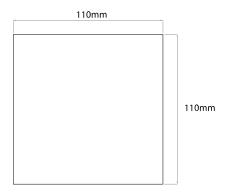

# **R7720S WHT/WW**

White RAL 9003 3000K Warm White Quicklink: Q4A4C

### General

Colour White
Construction Aluminium
Dimmable No
IP Rating IP54
RAL Colour Code RAL 9003

#### Dimensions

Depth 95mm Height 110mm Width 110mm

# Electrical

Maximum Wattage 6W (2 x 3W) Voltage 240V

### **Light Characteristics**

Colour Temperature 3000K Warm White

Lumens Per Watt 400 lm Lumens Per Watt 67 lm/W The **Small Bohemia Beam 6W Wall Light LED** is a sleek and durable exterior wall light, featuring 2 x 3W Cree LED beam for powerful and efficient lighting. Constructed with a die-cast aluminium housing, this wall light is built to withstand the elements and provide long-lasting performance. Upgrade your outdoor lighting with the Small Bohemia Beam 6W Wall Light LED.