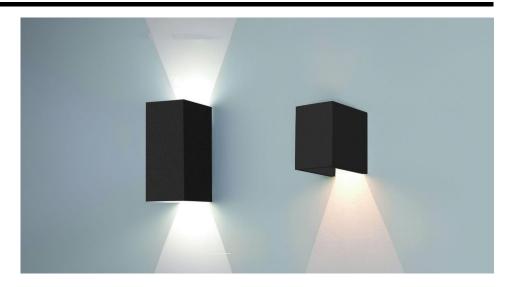

### **Light Characteristics**

Colour Temperature 3000K Warm White

Lumens Per Watt 400 lm Lumens Per Watt 67 lm/W The **Small Bohemia Beam 6W Wall Light LED** is a sleek and durable exterior wall light, featuring 2 x 3W Cree LED beam for powerful and efficient lighting. Constructed with a die-cast aluminium housing, this wall light is built to withstand the elements and provide long-lasting performance. Upgrade your outdoor lighting with the Small Bohemia Beam 6W Wall Light LED.