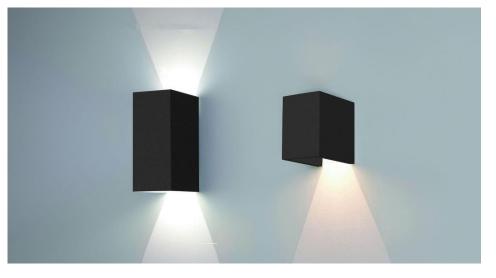

## Light Characteristics

Colour Temperature3000K Warm WhiteLumens400 ImLumens Per Watt67 Im/W

The **Small Bohemia Beam 6W Wall Light LED** is a sleek and durable exterior wall light, featuring 2 x 3W Cree LED beam for powerful and efficient lighting. Constructed with a die-cast aluminium housing, this wall light is built to withstand the elements and provide long-lasting performance. Upgrade your outdoor lighting with the Small Bohemia Beam 6W Wall Light LED.