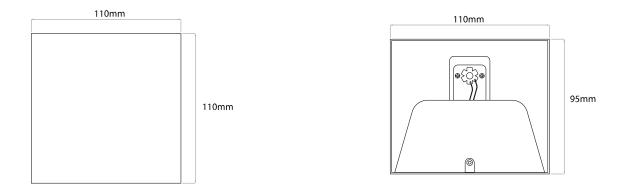

## Dimensions

| Depth  | 95mm  |
|--------|-------|
| Height | 110mm |
| Width  | 110mm |