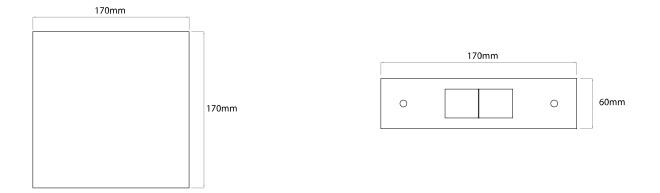

#### General

| Colour          | Dark Grey |
|-----------------|-----------|
| Construction    | Aluminum  |
| Dimmable        | No        |
| IP Rating       | IP54      |
| RAL Colour Code | RAL 7024  |

## Electrical

Maximum Wattage 12W (4 x 3W) Voltage 240V