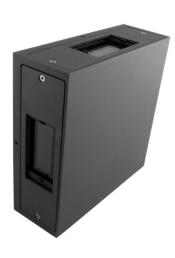

## Adjustable Beam Adjustable Cross Beam 12W LED Grey 3000K Warm White

#### General

| Colour          | Dark Grey |
|-----------------|-----------|
| Construction    | Aluminum  |
| Dimmable        | No        |
| IP Rating       | IP54      |
| RAL Colour Code | RAL 7024  |

## Electrical

Maximum Wattage 12W (4 x 3W) Voltage 240V

## **Light Characteristics**

Colour Temperature3000K Warm WhiteLumens500 ImLumens Per Watt42 Im/W

The **Adjustable Cross Beam 12W LED** can compose your desired light beams by adjusting the adjustable panels. The fitting has markings as a reference for the beam angles. With 4 x 3W Cree LED adjustable beam angle. Constructed of a die casting aluminium.