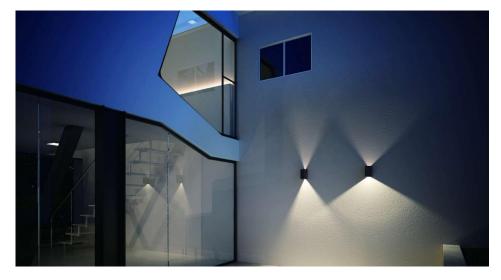

## **Light Characteristics**

Colour Temperature3000K Warm WhiteLumens500 ImLumens Per Watt42 Im/W

The **Adjustable Cross Beam 12W LED** can compose your desired light beams by adjusting the adjustable panels. The fitting has markings as a reference for the beam angles. With 4 x 3W Cree LED adjustable beam angle. Constructed of a die casting aluminium.