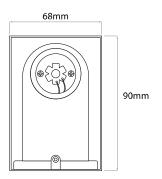

## General

Colour White
Construction Aluminium
Dimmable No
IP Rating IP54

**RAL 9003** 

Dimensions

RAL Colour Code

Depth 90mm Height 106mm Width 68mm