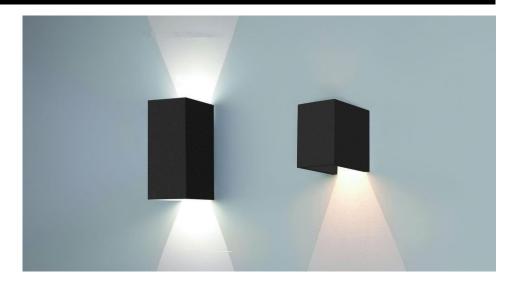

## **Light Characteristics**

Colour Temperature 3000K Warm White

The **Short Bohemia Beam 3W Wall Light LED** is a sleek and durable exterior wall light, featuring 3W Cree LED beam for powerful and efficient lighting. Constructed with a die-cast aluminium housing, this wall light is built to withstand the elements and provide long-lasting performance. Upgrade your outdoor lighting with the Short Small Bohemia Beam 3W Wall Light LED.