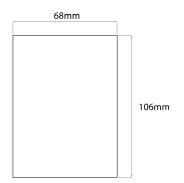

## General

Colour White
Construction Aluminium
Dimmable No
IP Rating IP54

**RAL 9003** 

Dimensions

RAL Colour Code

Depth 90mm Height 106mm Width 68mm