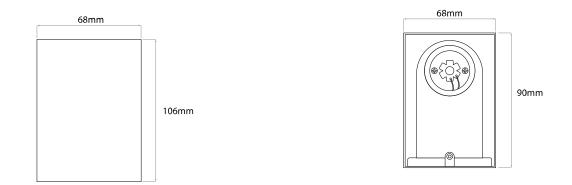

#### Dimensions

| Depth  | 90mm  |
|--------|-------|
| Height | 106mm |
| Width  | 68mm  |