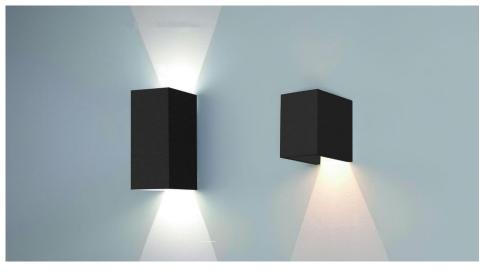

## Light Characteristics

Colour Temperature 3000K Warm White

The **Short Bohemia Beam 3W Wall Light LED** is a sleek and durable exterior wall light, featuring 3W Cree LED beam for powerful and efficient lighting. Constructed with a die-cast aluminium housing, this wall light is built to withstand the elements and provide long-lasting performance. Upgrade your outdoor lighting with the Short Small Bohemia Beam 3W Wall Light LED.