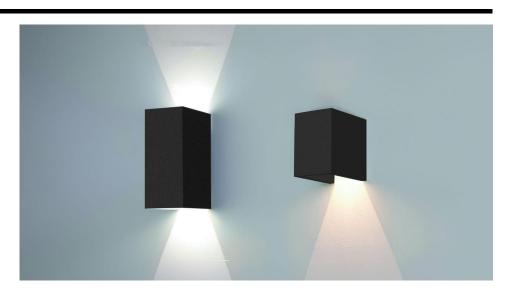

# **Light Characteristics**

Colour Temperature 3000K Warm White

Lumens Per Watt 400 lm Lumens Per Watt 67 lm/W

The **Tall Bohemia Beam 6W Wall Light LED** is a sleek and durable exterior wall light, featuring 2 x 3W Cree LED beams for powerful and efficient lighting. Constructed with a die-cast aluminium housing, this wall light is built to withstand the elements and provide long-lasting performance. Upgrade your outdoor lighting with the Tall Small Bohemia Beam 6W Wall Light LED.