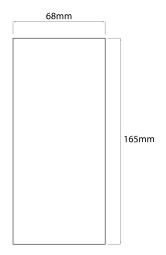

## **R7710S WHT/WW**

White 3000K Warm White Quicklink: Q4A37

### General

Colour White
Construction Aluminium
Dimmable No
IP Rating IP54

RAL 9003

#### Dimensions

RAL Colour Code

Depth 90mm Height 165mm Width 68mm

# Electrical

Maximum Wattage 6W (2 x 3W) Voltage 240V

# **Light Characteristics**

Colour Temperature 3000K Warm White

Lumens Per Watt 400 lm Lumens Per Watt 67 lm/W



The **Tall Bohemia Beam 6W Wall Light LED** is a sleek and durable exterior wall light, featuring 2 x 3W Cree LED beams for powerful and efficient lighting. Constructed with a die-cast aluminium housing, this wall light is built to withstand the elements and provide long-lasting performance. Upgrade your outdoor lighting with the Tall Small Bohemia Beam 6W Wall Light LED.