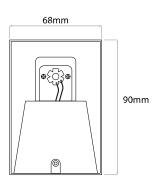

## **R7710S WHT/WW**

White 3000K Warm White Quicklink: Q4A37

### General

Colour White
Construction Aluminium
Dimmable No
IP Rating IP54

RAL 9003

#### Dimensions

RAL Colour Code

Depth 90mm Height 165mm Width 68mm

# Electrical

Maximum Wattage 6W (2 x 3W) Voltage 240V

# **Light Characteristics**

Colour Temperature 3000K Warm White

Lumens Per Watt 400 lm Lumens Per Watt 67 lm/W



The **Tall Bohemia Beam 6W Wall Light LED** is a sleek and durable exterior wall light, featuring 2 x 3W Cree LED beams for powerful and efficient lighting. Constructed with a die-cast aluminium housing, this wall light is built to withstand the elements and provide long-lasting performance. Upgrade your outdoor lighting with the Tall Small Bohemia Beam 6W Wall Light LED.