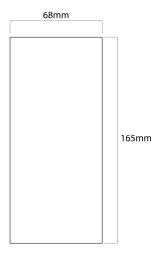

White 3000K Warm White Quicklink: Q4A37

## General

Colour White
Construction Aluminium
Dimmable No

Dimmable No
IP Rating IP54
RAL Colour Code RAL 9003

## Dimensions

Depth 90mm Height 165mm Width 68mm

## Electrical

Maximum Wattage 6W (2 x 3W) Voltage 240V

## **Light Characteristics**

Colour Temperature 3000K Warm White

Lumens Per Watt 400 lm Lumens Per Watt 67 lm/W



The **Tall Bohemia Beam 6W Wall Light LED** is a sleek and durable exterior wall light, featuring 2 x 3W Cree LED beams for powerful and efficient lighting. Constructed with a die-cast aluminium housing, this wall light is built to withstand the elements and provide long-lasting performance. Upgrade your outdoor lighting with the Tall Small Bohemia Beam 6W Wall Light LED.