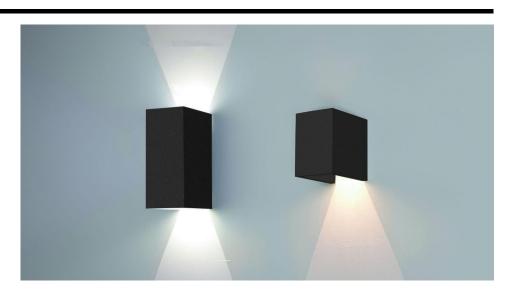

## **Light Characteristics**

Colour Temperature 3000K Warm White

Lumens Per Watt 400 lm Lumens Per Watt 67 lm/W

The **Tall Bohemia Beam 6W Wall Light LED** is a sleek and durable exterior wall light, featuring 2 x 3W Cree LED beams for powerful and efficient lighting. Constructed with a die-cast aluminium housing, this wall light is built to withstand the elements and provide long-lasting performance. Upgrade your outdoor lighting with the Tall Small Bohemia Beam 6W Wall Light LED.