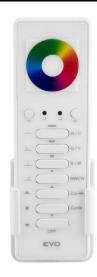

Power Supply 3V Lithium Battery

CR2430

The **Wise Evo Colour Wheel Remote** comes in 7 and 42 channel versions. The 7 button remote includes a holding clip to attach to surfaces. The remote can be used to control up to 4 lighting scenes, dim lighting and switch on and off when connected to receivers.

The Wise Wheel comes with 8 preset colours, a colour cycle function and a colour wheel.

Please Note: This Colour Wheel on the Remote is only compatible with the WISERGB STRIP M4 receiver linked.