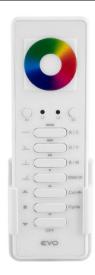

Power Supply 3V Lithium Battery

CR2430

The **Wise Evo Colour Wheel Remote** comes in 7 and 42 channel versions. The 7 button remote includes a holding clip to attach to surfaces. The remote can be used to control up to 4 lighting scenes, dim lighting and switch on and off when connected to receivers.

The Wise Wheel comes with 8 preset colours, a colour cycle function and a colour wheel.

Please Note: This Colour Wheel on the Remote is only compatible with the WISERGB STRIP M4 receiver linked.