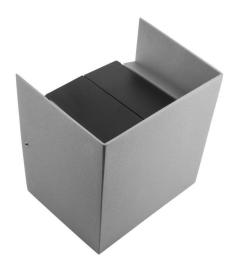

#### General

| Colour          | Grey     |
|-----------------|----------|
| Construction    | Aluminum |
| Dimmable        | No       |
| IP Rating       | IP54     |
| RAL Colour Code | RAL 7042 |

#### Dimensions

| Depth  | 115mm |
|--------|-------|
| Height | 140mm |
| Width  | 135mm |

#### Electrical

Maximum Wattage 6W (2 x 3W) Voltage 240V