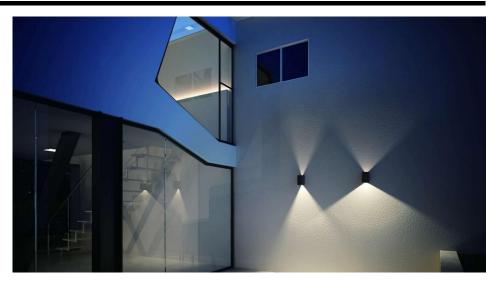

### Light Characteristics

Colour Temperature3000K Warm WhiteLumens500 lmLumens Per Watt83 lm/W

The Large Adjustable Beam Wall 6W Up & Down LED can compose your desired light beams by adjusting the adjustable panels. With 2 x 3W Cree LED adjustable beam angle. Constructed of a die casting aluminium. Adjustable beam from 0-90°