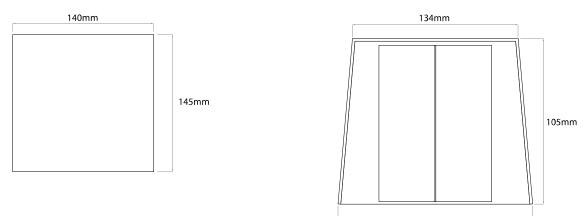

#### Dimensions

| Depth  | 115mm |
|--------|-------|
| Height | 140mm |
| Width  | 135mm |