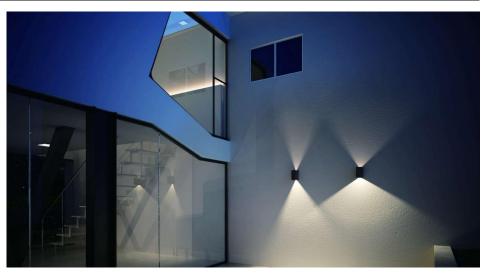

# **Light Characteristics**

Colour Temperature 3000K Warm White

Lumens Per Watt 500 lm
Lumens Per Watt 83 lm/W

The Wide Adjustable Beam Wall 6W Up & Down LED can compose your desired light beams by adjusting the adjustable panels. With 2 x 3W Cree LED adjustable beam angle. Constructed of a die casting aluminium. Adjustable beam from 0-90°