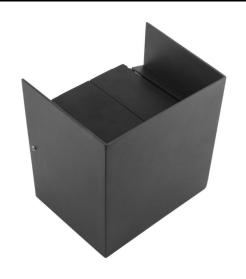

#### General

Colour Dark Grey
Construction Aluminum
Dimmable No
IP Rating IP54
RAL Colour Code RAL 7024

### Dimensions

Depth 115mm Height 140mm Width 135mm

### Electrical

Maximum Wattage 6W (2 x 3W) Voltage 240V

# **Light Characteristics**

Colour Temperature 3000K Warm White

Lumens Per Watt 500 lm
Lumens Per Watt 83 lm/W

The Wide Adjustable Beam Wall 6W Up & Down LED can compose your desired light beams by adjusting the adjustable panels. With 2 x 3W Cree LED adjustable beam angle. Constructed of a die casting aluminium. Adjustable beam from 0-90°