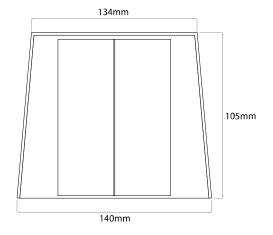

# **R6460 DG/WW**

Grey 3000K Warm White Quicklink: Q4A27

#### General

Colour Dark Grey
Construction Aluminum
Dimmable No
IP Rating IP54
RAL Colour Code RAL 7024

### Dimensions

Depth 115mm Height 140mm Width 135mm

### Electrical

Maximum Wattage 6W (2 x 3W) Voltage 240V

# **Light Characteristics**

Colour Temperature 3000K Warm White

Lumens Per Watt 500 lm
Lumens Per Watt 83 lm/W



The Wide Adjustable Beam Wall 6W Up & Down LED can compose your desired light beams by adjusting the adjustable panels. With 2 x 3W Cree LED adjustable beam angle. Constructed of a die casting aluminium. Adjustable beam from 0-90°

Grey 3000K Warm White