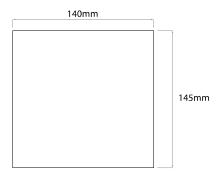

# **R6460 DG/WW**

Grey 3000K Warm White Quicklink: Q4A27

#### General

Colour Dark Grey
Construction Aluminum
Dimmable No
IP Rating IP54
RAL Colour Code RAL 7024

### Dimensions

Depth 115mm Height 140mm Width 135mm

### Electrical

Maximum Wattage 6W (2 x 3W) Voltage 240V

# **Light Characteristics**

Colour Temperature 3000K Warm White

Lumens Per Watt 500 lm
Lumens Per Watt 83 lm/W



The Wide Adjustable Beam Wall 6W Up & Down LED can compose your desired light beams by adjusting the adjustable panels. With 2 x 3W Cree LED adjustable beam angle. Constructed of a die casting aluminium. Adjustable beam from 0-90°

Grey 3000K Warm White