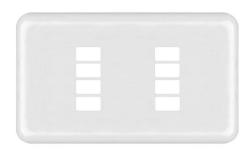

## SCE04WHI44-LED

White

Quicklink: Q4A1E

## General

Colour White Construction Metal

The screwless, clip-on, **SceneStyLED4 Front Plates** are available in Brushed Stainless Steel, White, Polished Brass and Polished Chrome, which all exude quality and feature subtle rounded corners and a slim profile.

Other finishes and styles are available on special order. The SceneStyLED4 buttons, which are available in either black or white, complement the fascias, have been designed to give a pleasing tactile feel.