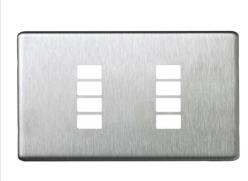

## SCE04BSS44-LED

Brushed Stainless Steel Quicklink: Q4A1C

## General

Colour Stainless Steel
Construction Metal

The screwless, clip-on, **SceneStyLED4 Front Plates** are available in Brushed Stainless Steel, White, Polished Brass and Polished Chrome, which all exude quality and feature subtle rounded corners and a slim profile.

Other finishes and styles are available on special order. The SceneStyLED4 buttons, which are available in either black or white, complement the fascias, have been designed to give a pleasing tactile feel.