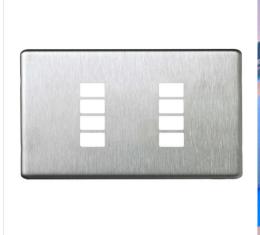

## SceneStyle 4 SceneStyLED4 Front Plate Brushed Stainless Steel

## SCE04BSS44-LED

Brushed Stainless Steel Quicklink: Q4A1C

## General

Colour Construction Stainless Steel Metal

The screwless, clip-on, **SceneStyLED4 Front Plates** are available in Brushed Stainless Steel, White, Polished Brass and Polished Chrome, which all exude quality and feature subtle rounded corners and a slim profile.

Other finishes and styles are available on special order. The SceneStyLED4 buttons, which are available in either black or white, complement the fascias, have been designed to give a pleasing tactile feel.