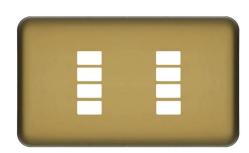

## General

Colour Polished Brass
Construction Metal

The screwless, clip-on, **SceneStyLED4 Front Plates** are available in Brushed Stainless Steel, White, Polished Brass and Polished Chrome, which all exude quality and feature subtle rounded corners and a slim profile.

Other finishes and styles are available on special order. The SceneStyLED4 buttons, which are available in either black or white, complement the fascias, have been designed to give a pleasing tactile feel.

Even the button indicators can be set by the user to be one of seven stunning colours to harmonise with your interior décor.