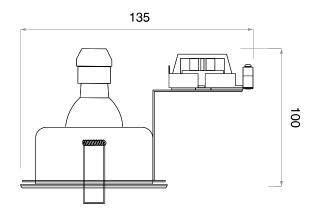

## Dimensions

| Cut Out             | 82mm (Diameter) |
|---------------------|-----------------|
| Diameter            | 83mm            |
| Height              | 100mm           |
| Horizontal Rotation | 350°            |
| Vertical Rotation   | 30°             |