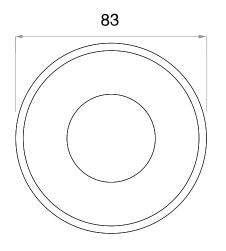

## Dimensions

| Cut Out             | 82mm (Diameter) |
|---------------------|-----------------|
| Diameter            | 83mm            |
| Height              | 100mm           |
| Horizontal Rotation | 350°            |
| Vertical Rotation   | 30°             |