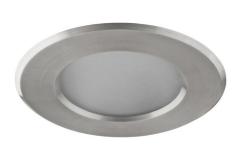

#### The **Smooth** fixed downlight is ideal for lighting porches, summer houses and canopies. This fitting is IP rated.

# ZQ312SS

50W Stainless Steel Quicklink: Q49FD

#### General

| Сар          | GU10            |
|--------------|-----------------|
| Colour       | Stainless Steel |
| Construction | Stainless Steel |
| Dimmable     | Yes             |
| IP Rating    | IP54            |
|              |                 |