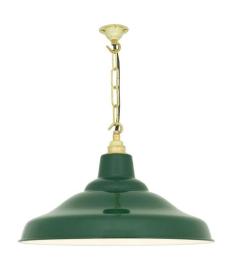

## DP7200/GR

Green/White 100W Quicklink: Q49EC

## General

| Сар               | ES/E27 |
|-------------------|--------|
| Colour            | Green  |
| Construction      | Steel  |
| Dimmable          | Yes    |
| IP Rating         | IP20   |
| Dimensions        |        |
| Diameter          | 400mm  |
| Height            | 250mm  |
| Maximum           | 1750mm |
| Suspension Length |        |
| Minimum           | 350mm  |
| Suspension Length |        |

## Electrical

| Maximum Wattage | 100W |
|-----------------|------|
| Voltage         | 240V |

The **School Light** pendant is on a fixed metal chain with a silicone cable. This fitting requires one E27 lamp with a max of 100W.