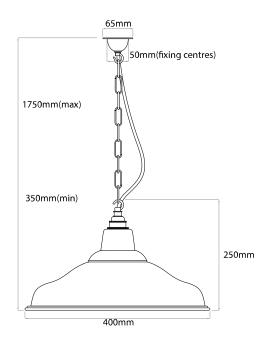

## General

| Сар               | ES/E27 |
|-------------------|--------|
| Colour            | Green  |
| Construction      | Steel  |
| Dimmable          | Yes    |
| IP Rating         | IP20   |
| Dimensions        |        |
| Diameter          | 400mm  |
| Height            | 250mm  |
| Maximum           | 1750mm |
| Suspension Length |        |
| Minimum           | 350mm  |
| Suspension Length |        |