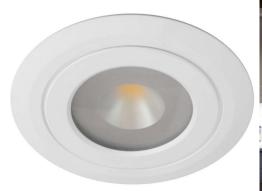

## DVS4A2B24 WHT

4W White

Quicklink: Q49DF

General

Colour White
Construction Plastic
Dimmable Yes
IP Rating IP20

Dimmable Yes Maximum 28W

Connection

Operating 0°C to 40°C

Temperature

Dimensions

Cable Length 2m

Cut Out 68mm (Diameter)

Depth 16mm Diameter 76mm

Electrical

Maximum Wattage 4W Voltage 24V

## **Light Characteristics**

Colour Rendering 80

Index

Colour Temperature 2700K Warm White

Lumens Per Watt 300 lm

Lumens Per Watt 75 lm/W

The **LED Diva2 Spot** is a fixed recessed 24V 4W LED downlight suitable for use in alcoves, shelves, cupboards and cabinets. Best suited to positions where there is little depth available.

## Specification

- Linkable together with Diva2 linear LED
- Single 4W diode eliminates multiple shadows
- Virtually no heat emission and no UV radiation
- Friction fit in slim pocket with mounting spring option
- Maximum of 7 Diva2 spots can be connected in a row
- Dimmable with available accessories