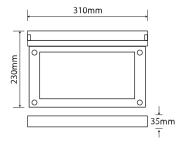

olour Green,White
Construction Plastic / Aluminium
IP Rating IP20

Battery 3 hours duration
Emergency Type Maintained and Non

Maintained

## Dimensions

Height 230mm Length 310mm Width 35mm

#### Electrical

Maximum Wattage 2.5W

### **Light Characteristics**

Colour Temperature 6500K Daylight



The **LED Emergency Exit Blade** is an adjustable surface mounted LED exit light with an arrow up legend as standard. The pivot fitting can be ceiling or wall mounted for use above doors or in hallways. Sleek, low profile design. Suitable for commercial and industrial installations. Viewable from both sides. 25m viewing distance.

Features a manual push test indicator. Once activated, unit illuminates for 5 minutes to indicate fitting is functioning correctly. Key Test feature can also be used.