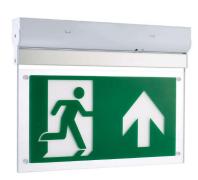

## **Emergency Exit Lights**

LED Emergency Exit Blade 2.5W Surfaced Wall/Ceiling

# **EXIT 09012 SURF**

2.5W Surfaced Wall/Ceiling Quicklink: Q49DA

### **Light Characteristics**

Colour Temperature 6500K Daylight

The **LED Emergency Exit Blade** is an adjustable surface mounted LED exit light with an arrow up legend as standard. The pivot fitting can be ceiling or wall mounted for use above doors or in hallways. Sleek, low profile design. Suitable for commercial and industrial installations. Viewable from both sides. 25m viewing distance.