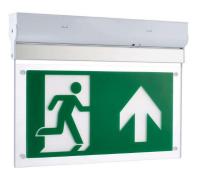

## **Light Characteristics**

Colour Temperature 6500K Daylight

The **LED Emergency Exit Blade** is an adjustable surface mounted LED exit light with an arrow up legend as standard. The pivot fitting can be ceiling or wall mounted for use above doors or in hallways. Sleek, low profile design. Suitable for commercial and industrial installations. Viewable from both sides. 25m viewing distance.