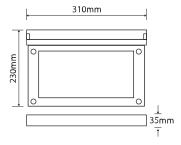

## Dimensions

Height Length Width 230mm 310mm 35mm

Electrical Maximum Wattage 2.5W