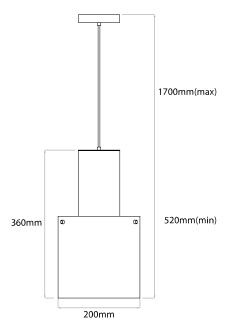

## Dimensions

Diameter 200mm Height 360mm Maximum 1700mm

Suspension Length

Minimum 520mm

Suspension Length