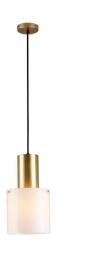

## FP586BR/OP

Brass/Opal 60W Quicklink: Q49D1

## Electrical

Maximum Wattage 60W Voltage 240V

**Brass and Opal Walter Pendant** has a unique 1960s feel, with a striking combination of either satin brass or satin copper and a choice of opal or anthracite glass shades.