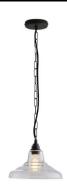

## DP8200/S/CL/WE

Clear 60W Quicklink: Q49C1

## General

Cap ES / E27
Colour Clear
Construction Glass
Dimmable Yes
IP Rating IP20

## Electrical

Maximum Wattage 60W Voltage 240V The **Glass School Pendant** form has been repurposed in anthracite, opal and clear glass, giving the classic design a new and fresh dimension.

Now available in two sizes, each glass shade is hand blown in a specialised glass factory, and fitted with an attractive brass or weathered brass chain and ceiling rose. The anthracite and clear glass shades show off the filament exposed light bulb, a trend that continues to evolve.