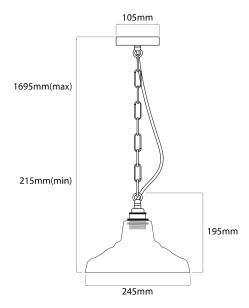

## Dimensions

Diameter 245mm Height 195mm Maximum 1695mm

Suspension Length

Minimum 215mm

Suspension Length