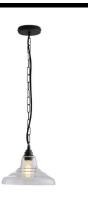

## School Small Clear Glass School Pendant Clear 60W

### Electrical

| Maximum Wattage | 60W  |
|-----------------|------|
| Voltage         | 240V |

The **Glass School Pendant** form has been repurposed in anthracite, opal and clear glass, giving the classic design a new and fresh dimension.

Now available in two sizes, each glass shade is hand blown in a specialised glass factory, and fitted with an attractive brass or weathered brass chain and ceiling rose. The anthracite and clear glass shades show off the filament exposed light bulb, a trend that continues to evolve.