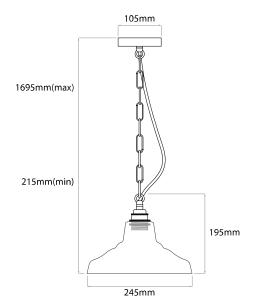

#### General

| Сар                          | ES/E27 |
|------------------------------|--------|
| Colour                       | Clear  |
| Construction                 | Glass  |
| Dimmable                     | Yes    |
| IP Rating                    | IP20   |
| Dimensions                   |        |
| Diameter                     | 245mm  |
| Height                       | 195mm  |
| Maximum                      | 1695mm |
|                              |        |
| Suspension Length            |        |
| Suspension Length<br>Minimum | 215mm  |
| . –                          | 215mm  |