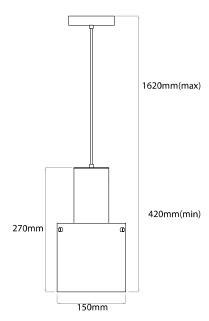

## Dimensions

Diameter 150mm Height 270mm Maximum 1620mm

Suspension Length

Minimum 420mm

Suspension Length