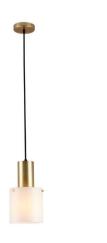

## FP585BR/OP

Brass/Opal 60W Quicklink: Q49B9

## Electrical

Maximum Wattage 60W Voltage 240V

**Brass and Opal Walter Pendant** has a unique 1960s feel, with a striking combination of either satin brass or satin copper and a choice of opal or anthracite glass shades.