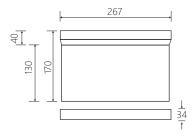

#### **Dimensions**

Base Height 40mm
Base Length 267
Base Width 34mm
Depth 34mm
Height 170mm
Length 267mm