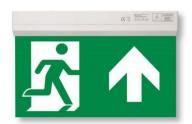

# Emergency Exit Lights

LED Emergency 6 in 1 Exit Blade 2.5W Recessed

- Sleek, energy efficient design
- Suitable for commercial and industrial installations
- Different legend options available
- Maintained / Non Maintained
- Viewable from both sides
- Viewing distance 25m
- IP20