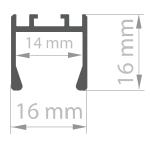

## PDS ZM ALU 1M

Anodised Aluminium 1000mm Quicklink: Q4993

General

Colour Aluminium
Construction Aluminium

**Dimensions** 

Height 16mm Length 1m Width 16mm The **PDS ZM** is a small-sized extrusion profile made of high quality aluminium and designed for universal applications. A seamless line of light can be obtained with the use of our seamless LED Tape and a Liger diffuser.