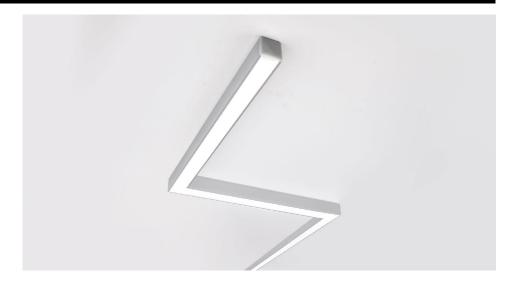

## PDS ZM ALU 1M

Anodised Aluminium 1000mm Quicklink: Q4993

General

Colour Aluminium
Construction Aluminium

**Dimensions** 

Height 16mm Length 1m Width 16mm The **PDS ZM** is a small-sized extrusion profile made of high quality aluminium and designed for universal applications. A seamless line of light can be obtained with the use of our seamless LED Tape and a Liger diffuser.

Side surfaces of the extrusion are smooth, without heatsinks. There are grooves on top which enables you to connect extrusions into extended polygonal lighting fixtures. ZM connectors embedded in the extrusion enable you to connect individual parts. The suspension of the fixture is acheived using fasteners. You can also apply GP mounting springs to surface mount the fixture on drywall. Full range of connectors together with a complete offer of fasteners and mounting springs are available - see linked products.