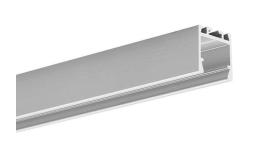

Anodised Aluminium 1000mm Quicklink: Q4993

| Colour<br>Construction | Aluminium<br>Aluminium |
|------------------------|------------------------|
| Dimensions             |                        |
| Height                 | 16mm                   |
| Length                 | 1m                     |
| Width                  | 16mm                   |
|                        |                        |

The **PDS ZM** is a small-sized extrusion profile made of high quality aluminium and designed for universal applications. A seamless line of light can be obtained with the use of our seamless LED Tape and a Liger diffuser.

Side surfaces of the extrusion are smooth, without heatsinks. There are grooves on top which enables you to connect extrusions into extended polygonal lighting fixtures. ZM connectors embedded in the extrusion enable you to connect individual parts. The suspension of the fixture is acheived using fasteners. You can also apply GP mounting springs to surface mount the fixture on drywall. Full range of connectors together with a complete offer of fasteners and mounting springs are available - see linked products.