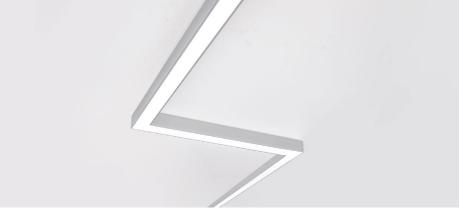

The **PDS ZM** is a small-sized extrusion profile made of high quality aluminium and designed for universal applications. A seamless line of light can be obtained with the use of our seamless LED Tape and a Liger diffuser.

Side surfaces of the extrusion are smooth, without heatsinks. There are grooves on top which enables you to connect extrusions into extended polygonal lighting fixtures. ZM connectors embedded in the extrusion enable you to connect individual parts. The suspension of the fixture is acheived using fasteners. You can also apply GP mounting springs to surface mount the fixture on drywall. Full range of connectors together with a complete offer of fasteners and mounting springs are available - see linked products.