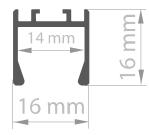

Anodised Aluminium 1000mm Quicklink: Q4993

| Colour<br>Construction | Aluminium<br>Aluminium |
|------------------------|------------------------|
| Dimensions             |                        |
| Height                 | 16mm                   |
| Length                 | 1m                     |
| Width                  | 16mm                   |
|                        |                        |

Side surfaces of the extrusion are smooth, without heatsinks. There are grooves on top which enables you to connect extrusions into extended polygonal lighting fixtures. ZM connectors embedded in the extrusion enable you to connect individual parts. The suspension of the fixture is acheived using fasteners. You can also apply GP mounting springs to surface mount the fixture on drywall. Full range of connectors together with a complete offer of fasteners and mounting springs are available - see linked products.